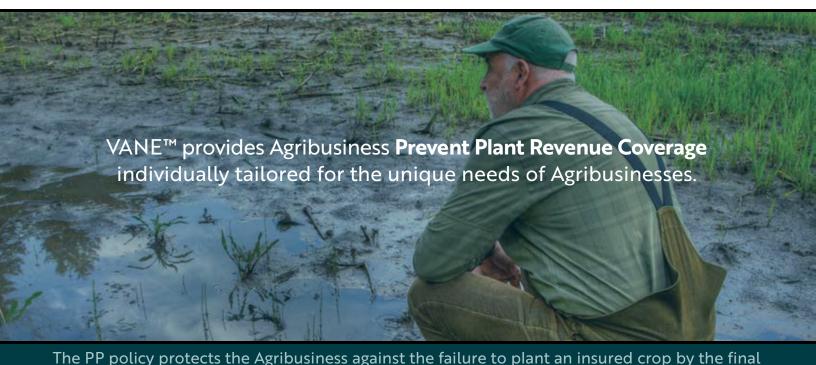

# Financial security and peace of mind for Agribusinesses.

Prevent Plant (PP) Losses occur annually across the US causing millions of acres of corn, soybeans, and other crops from not being planted due to increased frequency and severity of weather events. Agribusinesses can now protect their revenues like their farmer customers when products or service revenues are lost due to Prevent Plant events with PP Revenue Insurance Protection by VANE™.

planting date or during the late planting period.

**ADVISOR** 

 The VANE™ team brings decades of technology and insurance experience with specific. focus on agriculture.

From product development to loss adjusting, our team has highly specialized skills, expertise, and experience - with agricultural insurance solutions.